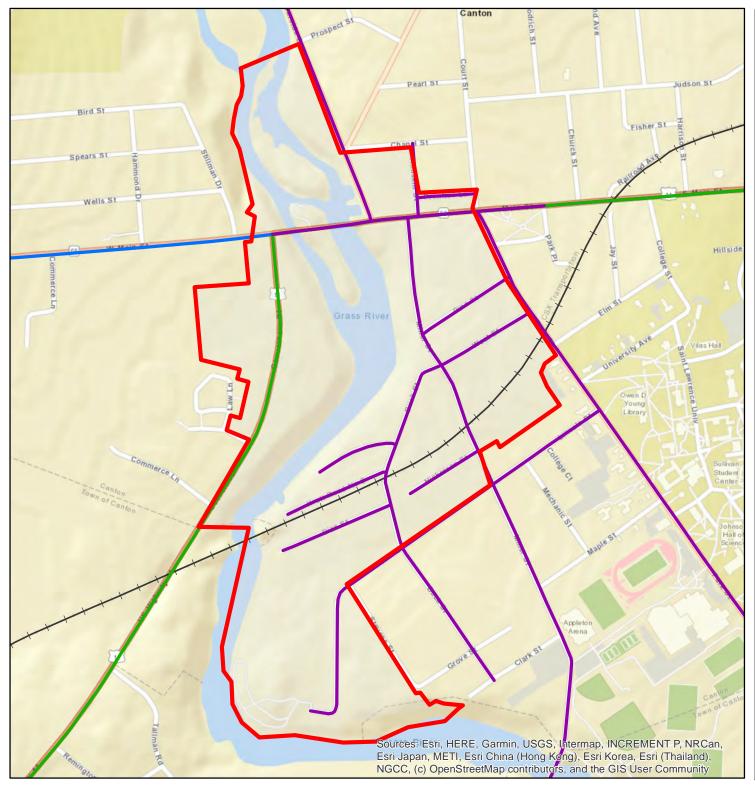

own and Village of Canton, New York



Brownfield Opportunity Area Study Area Map 5 : Brownfield Opportunity Area Zoning







Town and Village of Canton, New York



Brownfield Opportunity Area Study Area

> Map 7: Brownfield Opportunity Area Land Ownership





Brownfield Inventory
BOA Boundary

Town and Village of Canton, New York



Brownfield Opportunity Area Study Area

Map 8: Brownfield Opportunity Area Brownfield, Vacant and Underutilized Site Inventory











Parks, Trails and Open Space

**BOA Boundary** 

Town and Village of Canton, New York



**Brownfield Opportunity** Area Study Area

> Map 9: Brownfield Opportunity Area Parks, Trails and Open Space











Town and Village of Canton, New York



Brownfield Opportunity Area Study Area

> Map 10 : Key Buildings











Area Study Area

Map 11: Brownfield Opportunity Area Transportation

0.1

COMPANIES

0

Miles

**IOY KUEBLER** 

LANDSCAPE ARCHITECT, PC

0.2

Pemrick Company

Economic Planning & Development Services





Town and Village of Canton, New York



Brownfield Opportunity Area Study Area

> Map 12: Brownfield Opportunity Area Natural Resources





Performance Economic Planning & Development Services