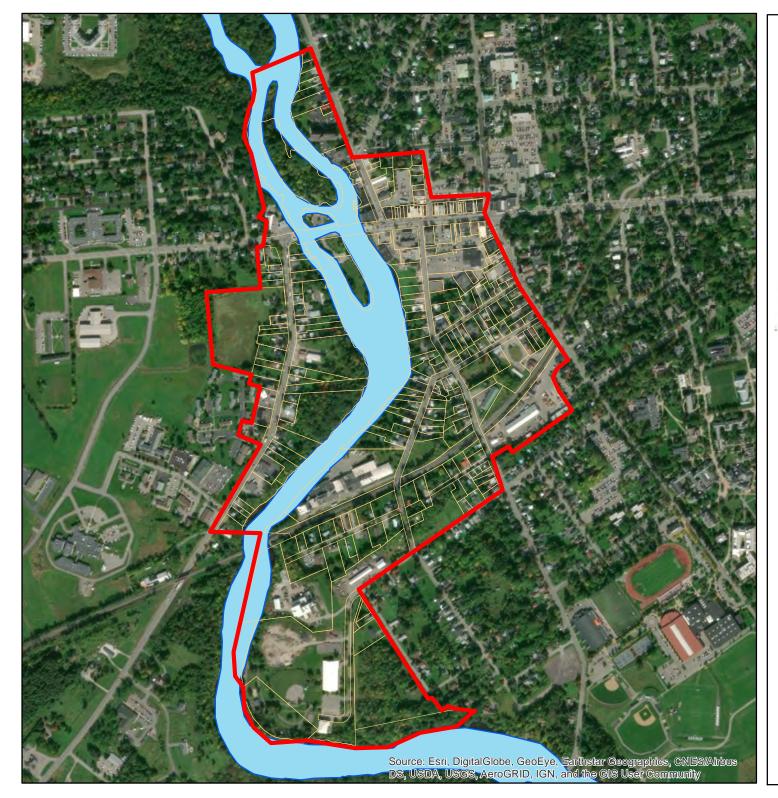

Town and Village of Canton, New York

Brownfield Opportunity Area Study Area

Map 1 : Brownfield Opportunity Area Boundary with Parcels

Town and Village of Canton, New York

Brownfield Opportunity Area Study Area