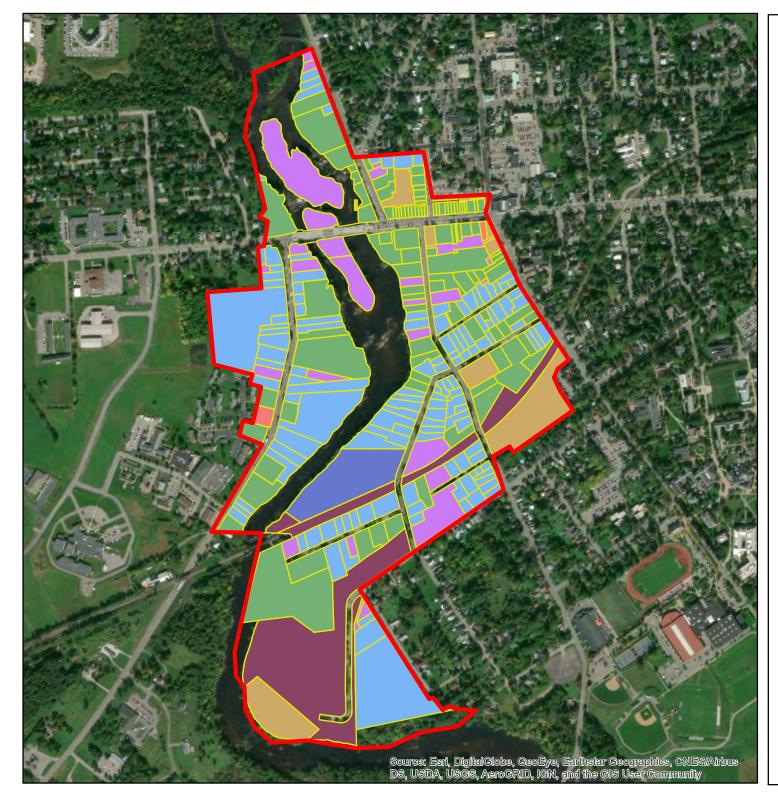

# Legend 200 - Residential 300 - Vacant 400 - Commercial 500 - Rec and Entertainment 600 - Community Services 700 - Industrial 800 - Public Services BOA Parcels BOA Boundary

Town and Village of Canton, New York