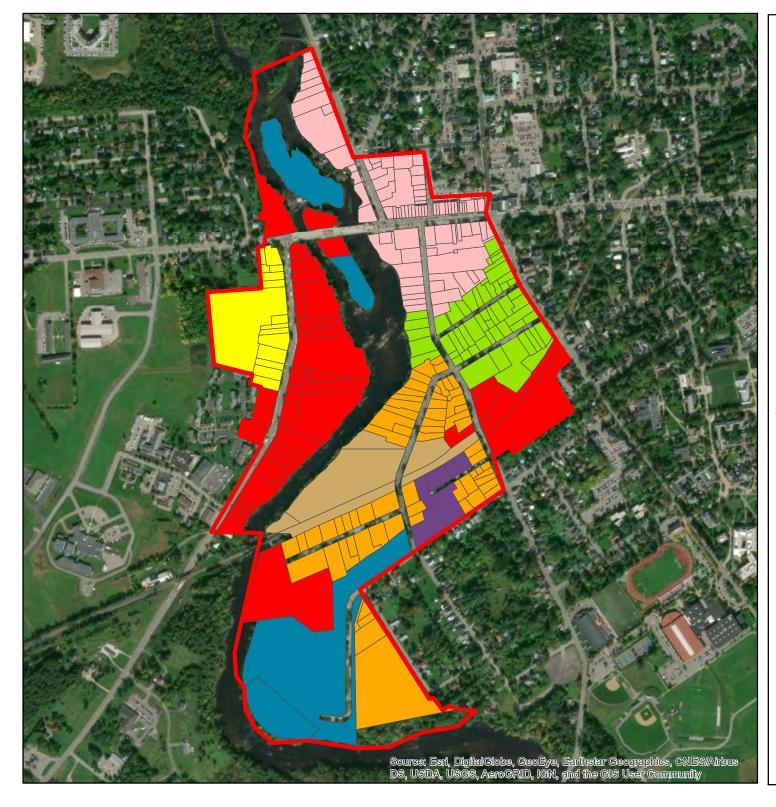

# Town and Village of Canton, New York

Brownfield Opportunity Area Study Area Map 5 : Brownfield Opportunity Area Zoning

Town and Village of Canton, New York

Brownfield Opportunity Area Study Area

> Map 7: Brownfield Opportunity Area Land Ownership