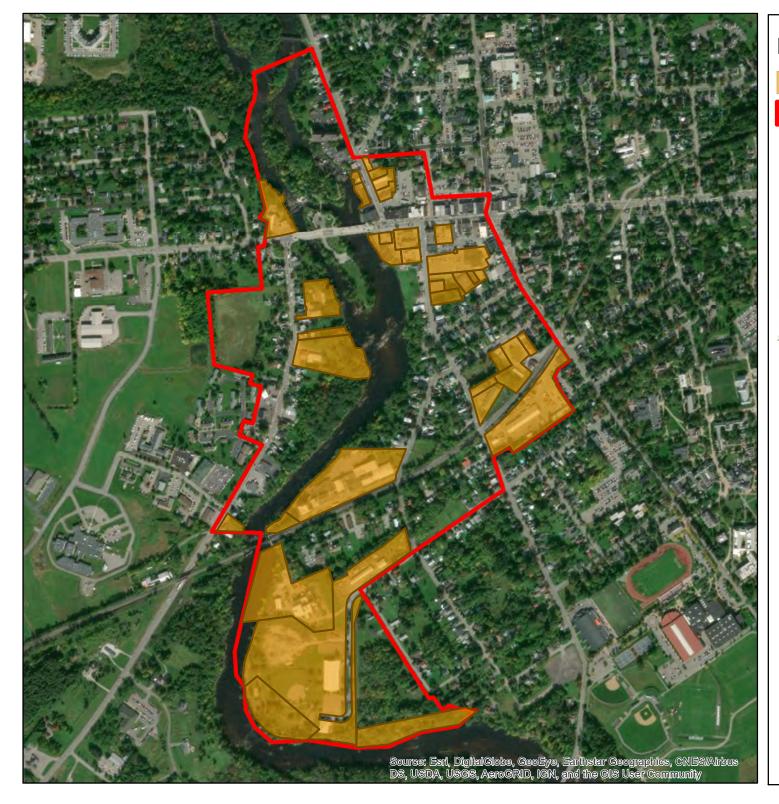

# Town and Village of Canton, New York

Brownfield Opportunity Area Study Area Map 5 : Brownfield Opportunity Area Zoning

Town and Village of Canton, New York

Brownfield Opportunity Area Study Area

> Map 7: Brownfield Opportunity Area Land Ownership