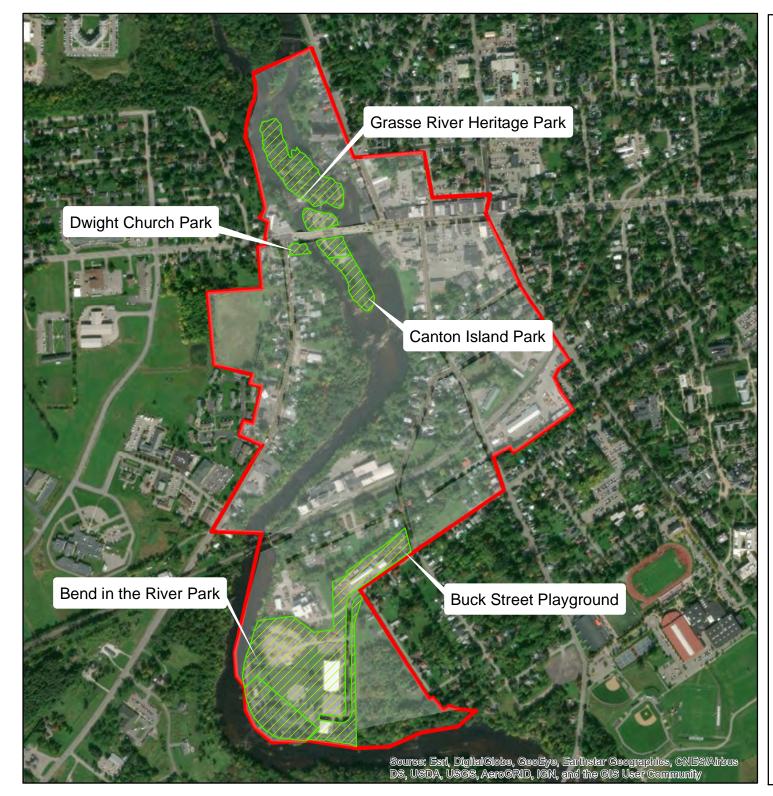

**BOA Boundary** 

Town and Village of Canton, New York

**Brownfield Opportunity** Area Study Area

> Map 9: Brownfield Opportunity Area Parks, Trails and Open Space

Town and Village of Canton, New York

Brownfield Opportunity Area Study Area