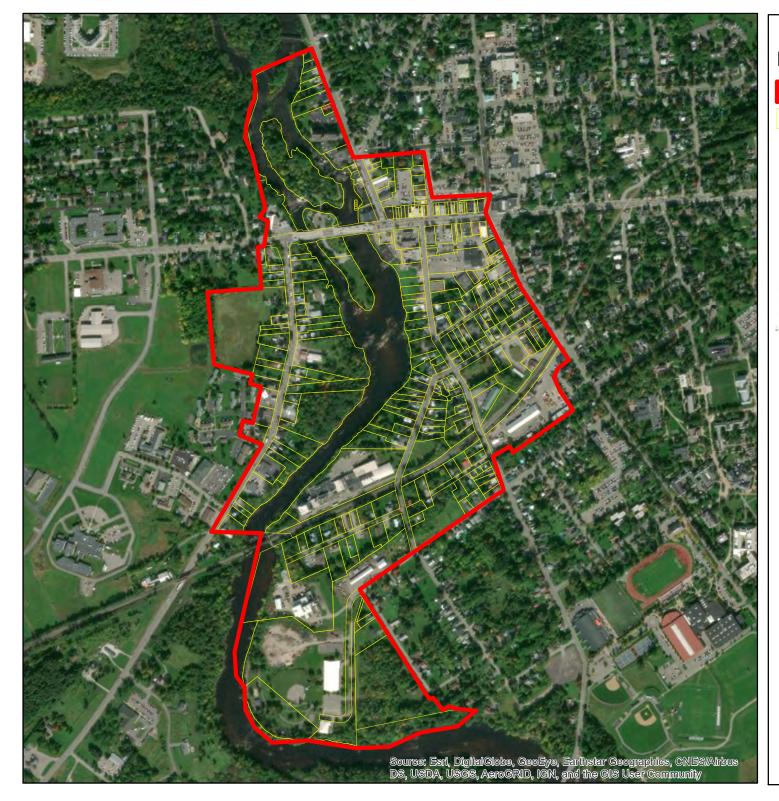

Town and Village of Canton, New York

Brownfield Opportunity Area Study Area

Map 1 : Brownfield Opportunity Area Boundary with Parcels

Town and Village of Canton, New York

Brownfield Opportunity Area Study Area