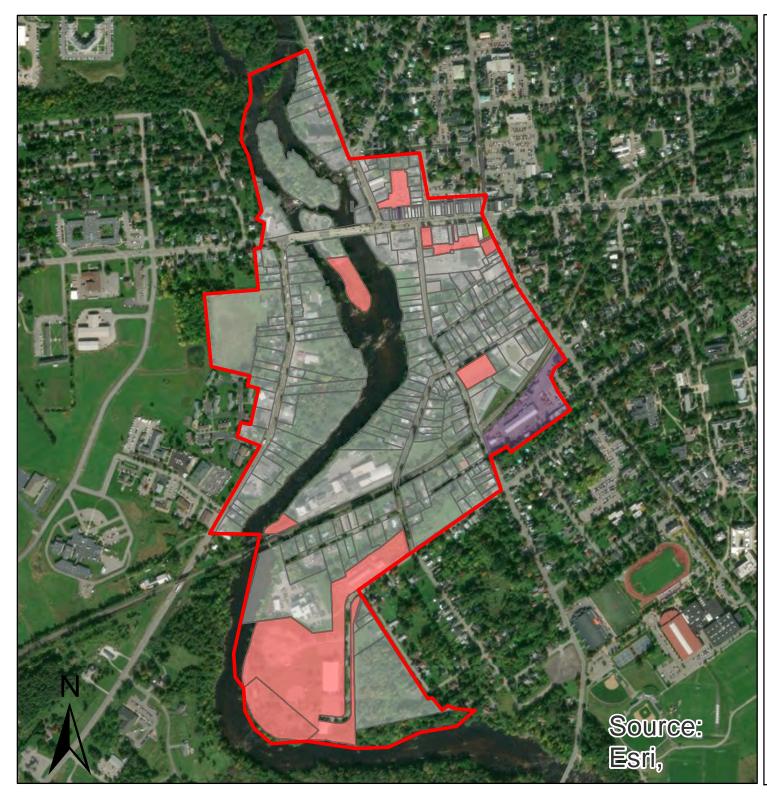

Brownfield Inventory
BOA Boundary

Town and Village of Canton, New York

Brownfield Opportunity Area Study Area

Map 8: Brownfield Opportunity Area Brownfield, Vacant and Underutilized Site Inventory

Parks, Trails and Open Space