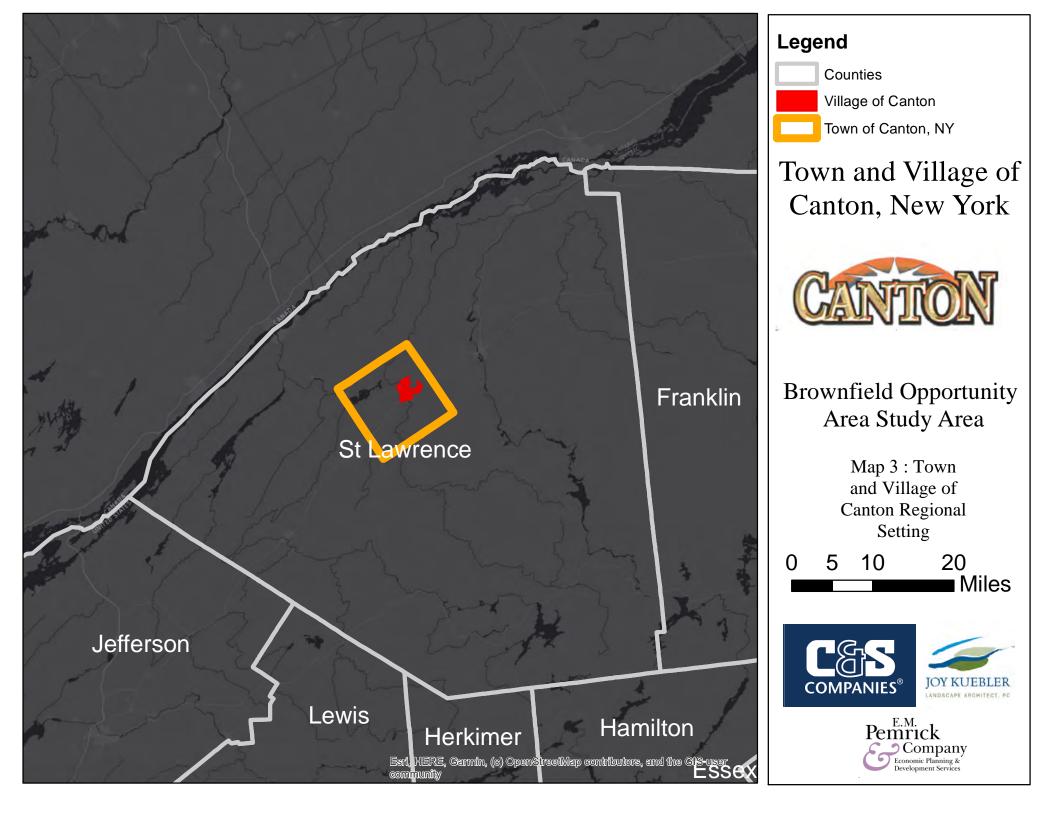

Town and Village of Canton, New York



Brownfield Opportunity Area Study Area

Map 1 : Brownfield Opportunity Area Boundary with Parcels











Town and Village of Canton, New York



Brownfield Opportunity Area Study Area

Map 2: Brownfield Opportunity Area Setting within Town and Village of Canton











# Legend 200 - Residential 300 - Vacant 400 - Commercial 500 - Rec and Entertainment 600 - Community Services 700 - Industrial 800 - Public Services BOA Parcels BOA Boundary

Town and Village of Canton, New York







# Town and Village of Canton, New York



Brownfield Opportunity Area Study Area Map 5 : Brownfield Opportunity Area Zoning







Town and Village of Canton, New York



Brownfield Opportunity Area Study Area

> Map 7: Brownfield Opportunity Area Land Ownership





Brownfield Inventory
BOA Boundary

Town and Village of Canton, New York



Brownfield Opportunity Area Study Area

Map 8: Brownfield Opportunity Area Brownfield, Vacant and Underutilized Site Inventory











Parks, Trails and Open Space

**BOA Boundary** 

Town and Village of Canton, New York



**Brown